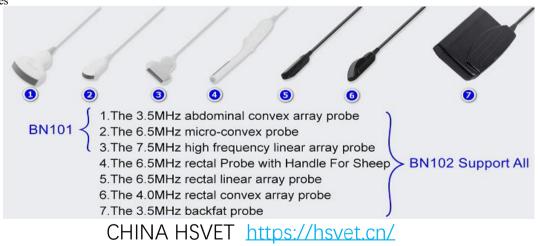

## **VET Ultrasound Scanner - Laptop Style**

|                           | BN101                                                         | BN102                           | BN112                           |
|---------------------------|---------------------------------------------------------------|---------------------------------|---------------------------------|
| Same Features             | Dual Probe Ports                                              |                                 |                                 |
|                           | N.W.: 4.2 KGS; G.W.: 7.5 KGS;                                 |                                 |                                 |
|                           | Host Dimension: 36 * 35.5 * 6.5 cm; Package: 50 * 50 * 23 cm; |                                 |                                 |
|                           | 15 inch LCD Screen, 1024 * 768 DPI                            |                                 |                                 |
|                           | 2 PCS - USB 2.0 Port; VGA                                     |                                 |                                 |
| Image                     |                                                               |                                 |                                 |
| Transducer                | Support 4 types of transducers,                               | Support 7 types of transducers, | Support 7 types of transducers, |
|                           | default with 1 pcs of 3.5Mhz                                  | default with 1 pcs of 6.5MHz    | default with 1 pcs of 6.5MHz    |
|                           | convex probe                                                  | rectal linear array probe       | rectal linear array probe       |
| CPU & OS                  | ARM CPU                                                       | ARM CPU                         | INTEL CPU + WIN 11              |
| Available Languages       | Multi-language                                                | Multi-language                  | Chinese and English Only        |
| Li-ion Battery            | 4800 mAh, Work for 3 hours continuously                       | 6400 mAh, 4-5 hours             | 6400 mAh, 4-5 hours             |
| Pig/Swine, Sheep/Goat     | Support                                                       | Support                         | Support                         |
| Dog. Cat                  | Support                                                       | Support                         | Support                         |
| Cattle, Horse, Camel      |                                                               | Support                         | Support                         |
| Chimpanzees and humanoids |                                                               | N/A                             | N/A                             |
| TF Card Extension         |                                                               | Available                       | Available                       |
| Image Display Mode        |                                                               | 5                               | 5                               |
| Image Rotary and reverse  |                                                               | Available                       | Available                       |
| Basic/routine measurement |                                                               | Available                       | Available                       |
| Cardiometry               |                                                               | Available                       | Available                       |
| Obstetric measurement     |                                                               | Available                       | Available                       |
| Backfat measurement       | Manual + Caliper + Automatic                                  | Manual + Caliper + Automatic    | Manual + Caliper + Automatic    |